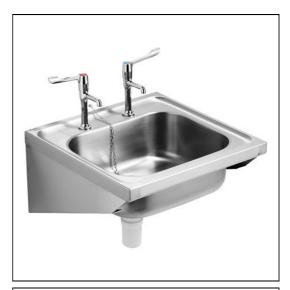

#### ILLUSTRATED

| S5999 | (SK 1) Doon sink, single bowl 60 x 60cm, 2 tapholes                             |
|-------|---------------------------------------------------------------------------------|
| S8265 | (TP 3) Markwik ½" lever action high neck pillar taps                            |
| S8760 | Waste 1½" unslotted strainer waste, 50mm long, 75mm dia. brass                  |
| S8925 | (TRR2/P) Trap 1½" plastic resealing bottle with 75mm seal, multi-purpose outlet |