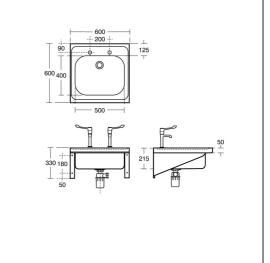

#### ILLUSTRATED

| S5999 | (SK 1) Doon sink, single bowl 60 x 60cm, 2 tapholes                             |
|-------|---------------------------------------------------------------------------------|
| S8265 | (TP 3) Markwik ½" lever action high neck pillar taps                            |
| S8760 | Waste 1½" unslotted strainer waste, 50mm long, 75mm dia. brass                  |
| S8925 | (TRR2/P) Trap 1½" plastic resealing bottle with 75mm seal, multi-purpose outlet |