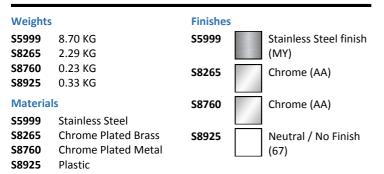

#### ILLUSTRATED

| S5999 | (SK 1) Doon sink, single bowl 60 x 60cm, 2 tapholes                             |
|-------|---------------------------------------------------------------------------------|
| S8265 | (TP 3) Markwik ½" lever action high neck pillar taps                            |
| S8760 | Waste 1½" unslotted strainer waste, 50mm long, 75mm dia. brass                  |
| S8925 | (TRR2/P) Trap 1½" plastic resealing bottle with 75mm seal, multi-purpose outlet |